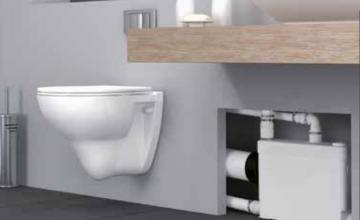

A macerator pump specially designed to be installed directly and discreetly in the wall for wall hung sanitaryware.

Made is

PAN

VERTICAL AND HORIZONTAL DISCHARGE: ↑5 m → 100 m

| Inlets diameter                  | 40 mm                |
|----------------------------------|----------------------|
| Discharge pipework               | 22/28/32 mm          |
| IP rating                        | IP 44                |
| Electrical power supply          | 220-240 V / 50-60 Hz |
| Motor power                      | 400 W                |
| Maximum distance from the toilet | 50 cm                |
| Weight                           | 6.8 kg               |
| Non-return valve                 | included             |
| Active carbon filter             | included             |

## BENEFITS

• Ideally suited for fitted bathrooms

- Extra slim dimensions
- The macerator for wall-hung toilets