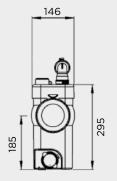

A macerator pump specially designed to be installed directly and discreetly in the wall for wall hung sanitaryware.

Made is

PAN

VERTICAL AND HORIZONTAL DISCHARGE: ↑5 m → 100 m

| Inlets diameter                  | 40 mm                |
|----------------------------------|----------------------|
| Discharge pipework               | 22/28/32 mm          |
| IP rating                        | IP 44                |
| Electrical power supply          | 220-240 V / 50-60 Hz |
| Motor power                      | 400 W                |
| Maximum distance from the toilet | 50 cm                |
| Weight                           | 6.8 kg               |
| Non-return valve                 | included             |
| Active carbon filter             | included             |

## BENEFITS

• Ideally suited for fitted bathrooms

- Extra slim dimensions
- The macerator for wall-hung toilets