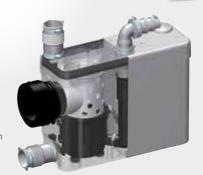

A macerator pump specially designed to be installed directly and discreetly in the wall for wall hung sanitaryware.

Made is

PAN

VERTICAL AND HORIZONTAL DISCHARGE: ↑5 m → 100 m

| Inlets diameter                  | 40 mm                |
|----------------------------------|----------------------|
| Discharge pipework               | 22/28/32 mm          |
| IP rating                        | IP 44                |
| Electrical power supply          | 220-240 V / 50-60 Hz |
| Motor power                      | 400 W                |
| Maximum distance from the toilet | 50 cm                |
| Weight                           | 6.8 kg               |
| Non-return valve                 | included             |
| Active carbon filter             | included             |