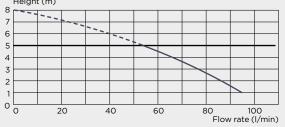

A macerator pump specially designed to be installed directly and discreetly in the wall for wall hung sanitaryware.

Made is

PAN

VERTICAL AND HORIZONTAL DISCHARGE: ↑5 m → 100 m

| Inlets diameter                  | 40 mm                |
|----------------------------------|----------------------|
| Discharge pipework               | 22/28/32 mm          |
| IP rating                        | IP 44                |
| Electrical power supply          | 220-240 V / 50-60 Hz |
| Motor power                      | 400 W                |
| Maximum distance from the toilet | 50 cm                |
| Weight                           | 6.8 kg               |
| Non-return valve                 | included             |
| Active carbon filter             | included             |

Anticipate a removable trapdoor for an easy access to the macerator.

Height (m)

0