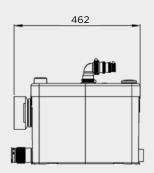

A macerator pump specially designed to be installed directly and discreetly in the wall for wall hung sanitaryware.

Made is

PAN

VERTICAL AND HORIZONTAL DISCHARGE: ↑5 m → 100 m

| Inlets diameter                  | 40 mm                |
|----------------------------------|----------------------|
| Discharge pipework               | 22/28/32 mm          |
| IP rating                        | IP 44                |
| Electrical power supply          | 220-240 V / 50-60 Hz |
| Motor power                      | 400 W                |
| Maximum distance from the toilet | 50 cm                |
| Weight                           | 6.8 kg               |
| Non-return valve                 | included             |
| Active carbon filter             | included             |