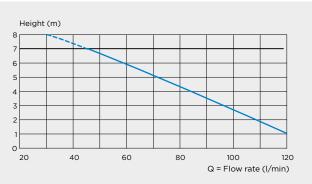

## **PUMP TECHNICAL DATA**

| Maximum flow rate          | 110 L/min             |
|----------------------------|-----------------------|
| Shut-off head (Q=0 I/min)  | 9 m                   |
| IP rating                  | IP 44                 |
| Tank volume                | 10,4 L                |
| Free passage               | 8 mm                  |
| Discharge pipe diameter    | Ø ext.32 mm           |
| Inlets diameter            | 4 inlets Ø ext. 40 mm |
| Low inlets height          |                       |
| (compared to ground level) | 46 mm                 |
| Activation level ON        |                       |
| (compared to ground level) | 115 mm                |
| Activation method          | Membrane              |
| Maximum admissible waste   |                       |
| water temperature          | 75°C (max 5 min)      |
| Weight                     | 6.8 kg                |
| Non-return valve included  |                       |