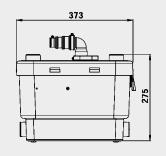

## **PUMP TECHNICAL DATA**

| Maximum flow rate          | 110 L/min             |
|----------------------------|-----------------------|
| Shut-off head (Q=0 I/min)  | 9 m                   |
| IP rating                  | IP 44                 |
| Tank volume                | 10,4 L                |
| Free passage               | 8 mm                  |
| Discharge pipe diameter    | Ø ext.32 mm           |
| Inlets diameter            | 4 inlets Ø ext. 40 mm |
| Low inlets height          |                       |
| (compared to ground level) | 46 mm                 |
| Activation level ON        |                       |
| (compared to ground level) | 115 mm                |
| Activation method          | Membrane              |
| Maximum admissible waste   |                       |
| water temperature          | 75°C (max 5 min)      |
| Weight                     | 6.8 kg                |
| Non-return valve included  |                       |