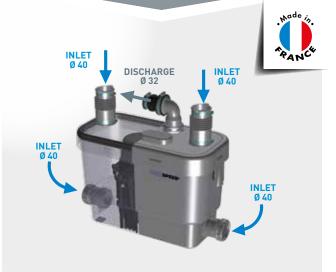

## **PUMP TECHNICAL DATA**

| Maximum flow rate          | 110 L/min             |
|----------------------------|-----------------------|
| Shut-off head (Q=0 I/min)  | 9 m                   |
| IP rating                  | IP 44                 |
| Tank volume                | 10,4 L                |
| Free passage               | 8 mm                  |
| Discharge pipe diameter    | Ø ext.32 mm           |
| Inlets diameter            | 4 inlets Ø ext. 40 mm |
| Low inlets height          |                       |
| (compared to ground level) | 46 mm                 |
| Activation level ON        |                       |
| (compared to ground level) | 115 mm                |
| Activation method          | Membrane              |
| Maximum admissible waste   |                       |
| water temperature          | 75°C (max 5 min)      |
| Weight                     | 6.8 kg                |
| Non-return valve included  |                       |