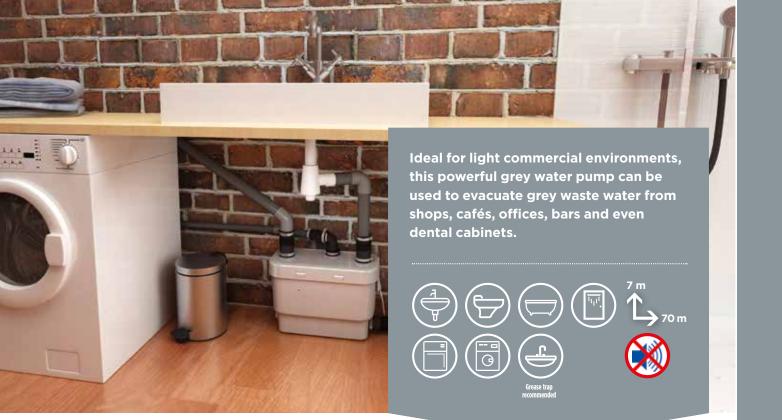

## **PUMP TECHNICAL DATA**

| Maximum flow rate          | 110 L/min             |
|----------------------------|-----------------------|
| Shut-off head (Q=0 I/min)  | 9 m                   |
| IP rating                  | IP 44                 |
| Tank volume                | 10,4 L                |
| Free passage               | 8 mm                  |
| Discharge pipe diameter    | Ø ext.32 mm           |
| Inlets diameter            | 4 inlets Ø ext. 40 mm |
| Low inlets height          |                       |
| (compared to ground level) | 46 mm                 |
| Activation level ON        |                       |
| (compared to ground level) | 115 mm                |
| Activation method          | Membrane              |
| Maximum admissible waste   |                       |
| water temperature          | 75°C (max 5 min)      |
| Weight                     | 6.8 kg                |
| Non-return valve included  |                       |